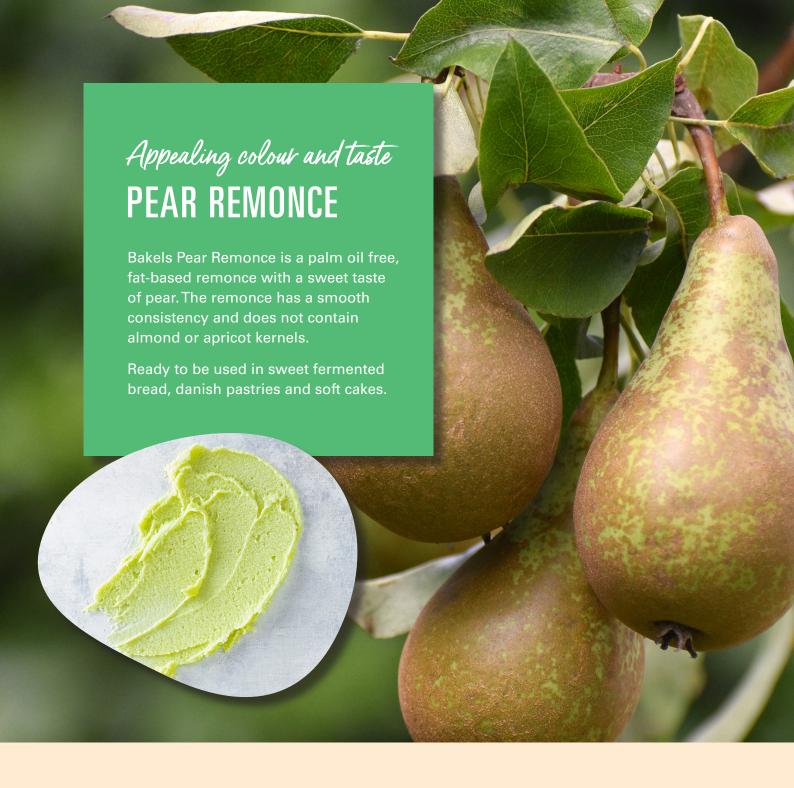

# PEAR REMONCE

#### PRODUCT INFORMATION

Art nr: 574411

To be kept cool (max 15°C) in a tightly closed container.

Packaging: 14 kg plastic pail.

Psat! Need another packaging? Talk to us!

Shelf life: 4 months.