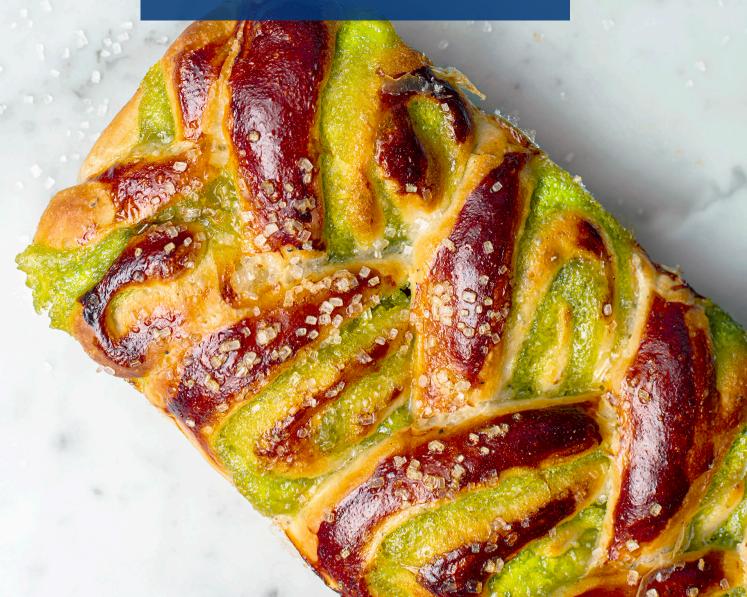

# PEAR REMONCE





#### PRODUCT INFORMATION



Art nr: 574411



To be kept cool (max 15°C) in a tightly closed container.



Packaging: 14 kg plastic pail.



Psat! Need another packaging? Talk to us!



Shelf life: 4 months.



### FOR INDUSTRIAL BAKERIES

Are you looking for remonces that are suitable for industrial manufacturing?

We have worked together with industrial bakers for many years and our long experience has given us a deep knowledge in what is required for a remonce baked on an industrial manufacturing line.

Contact us if you want to know more about packaging solutions, densities, pump-ability and other technical qualities that a good industrial remonces requires.



## There is more to discover REMONCES IN ALL KINDS OF FLAVOURS

All our remonces are bake stable, reliable and rich in fla