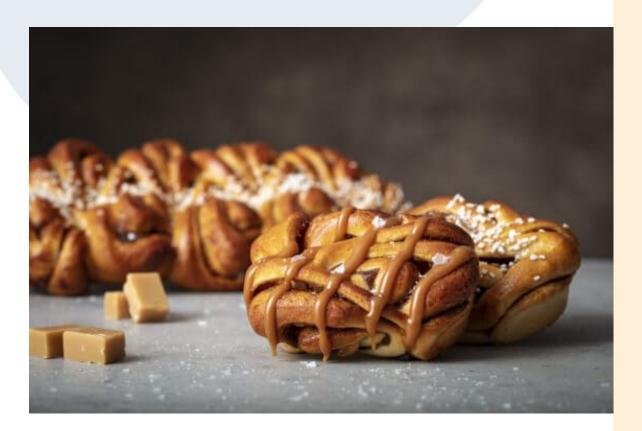

# SALTED CARAMEL REMONCE

# **OVERVIEW**

Bakels Salted Caramel Remonce is a palm oil free, fat-based remonce with a rich taste of caramel. The remonce has a smooth consistency and does not contain almond or apricot kernels.

Ready to be used in sweet fermented bread, danish pastries and desserts.

#### USAGE

Ready to use in sweet fermented bread, Danish and puff pastry.