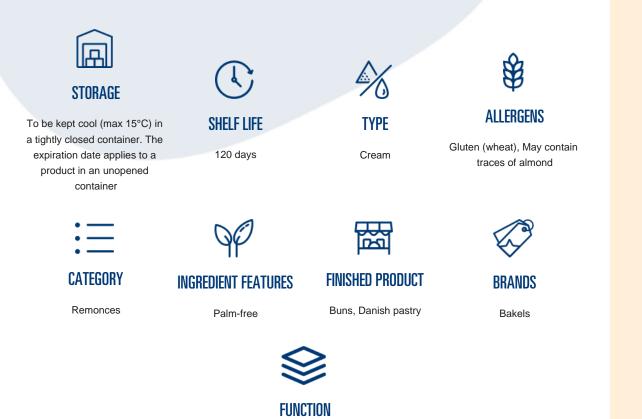

# **OVERVIEW**

Bakels Salted Caramel Remonce is a palm oil free, fat-based remonce with a rich taste of caramel. The remonce has a smooth consistency and does not contain almond or apricot kernels.

Ready to be used in sweet fermented bread, danish pastries and desserts.

#### **INGREDIENTS**

sugar, water, brown sugar, vegetable oil (rapeseed, coconut), modified starch (potato), syrup, potato protein, salt, fully hydrogenated vegetable oil (rapeseed), WHEAT flour, colour E 150c, preservative E 202 (0,22%), carrier glyceryl triacetate E 1518, carrier propylene glycol E1520 (0,070%), emulsifier (E471), natural flavouring, flavouring, antioxidant E 222, Carry-over: carrier glyceryl triacetate E 1518 and propylene glycol E1520, carryover emulsifier E 471 and antioxidant E 222

# NUTRITIONAL INFORMATION

| Туре                           | Value    |
|--------------------------------|----------|
| Energy (kJ)                    | 1,400.00 |
| Energy (kcal)                  | 330.00   |
| Fat (g)                        | 9.00     |
| of which saturated (g)         | 4.00     |
| of which monounsaturated (g)   | 3.50     |
| of which polyunsaturated (g)   | 1.50     |
| Carbohydrate (g)               | 3.50     |
| of which saccharides (g)       | 55.00    |
| of which starch (g)            | 1.50     |
| dietary fiber (g)              | <0.5     |
| Protein (g)                    | <0.5     |
| Sodium (g)                     | <0.5     |
| corresponds to approx (g salt) | 1.30     |
| Water (g)                      | 24.00    |
|                                |          |