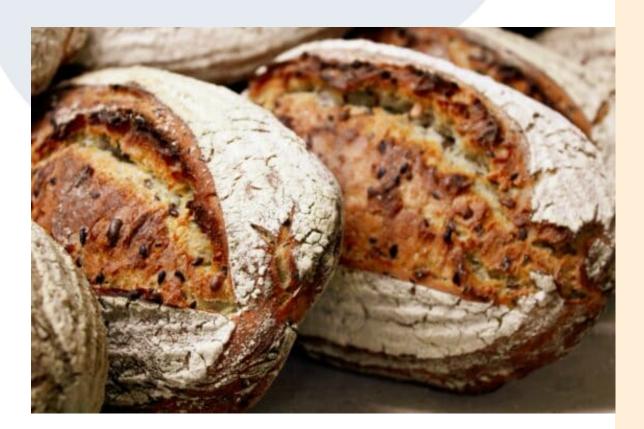

### **OVERVIEW**

Rye Malt Powder that can be used for all types of bread, rusks and crackers. The fine-grained powder disperses easily in the dough and gives a nice rye flavour without visible grains in the baked product.

Baguette, Rye bread, Tin bread

Malt & Wort

FUNCTION

Flavouring