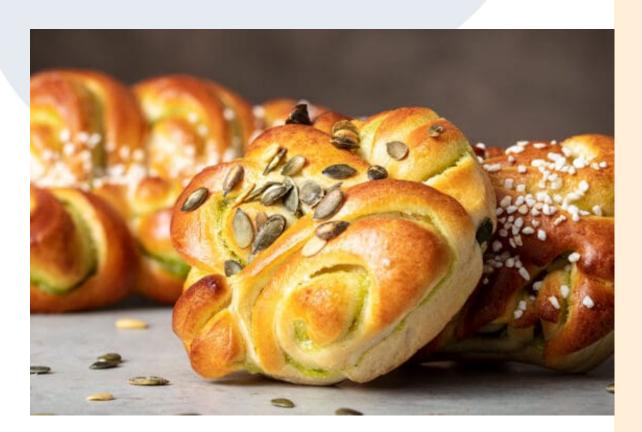

## **OVERVIEW**

Bakels Remonce with Pistachio flavour Extra is a palm oil free, fat-based remonce with pistachio flavour. The remonce contains apricot mass that gives an extra full-bodied flavour and good mouthfeel.

Ready to be used in sweet fermented bread, danish pastries and soft cakes.

#### USAGE

Ready to be used in sweet fermented bread, danish pastries and soft cakes.