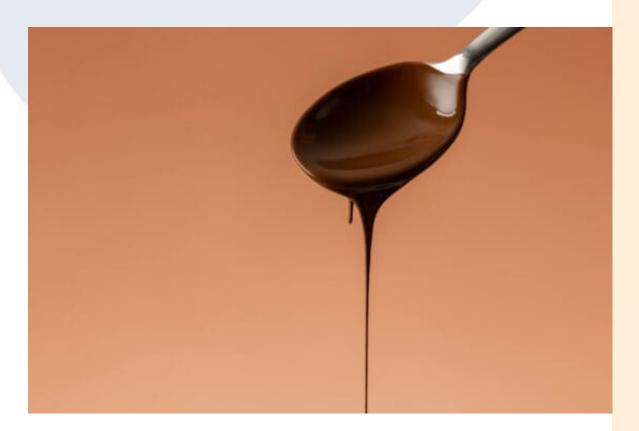

# **OVERVIEW**

A high quality non-tempering coating with an excellent taste of dark chocolate. Suitable for coating and moulding. Made from RSPO certified segregated palm oil. Does not contain any hydrogenated fat. Free from soy.

Chockex is an alternative to regular chocolate and can be used for coating, dipping and much more. It gives a nice shine and a hard break. One of the greatest benefits is that it does not contain cocoa butter, which makes it easy to use as it does not require any tempering.