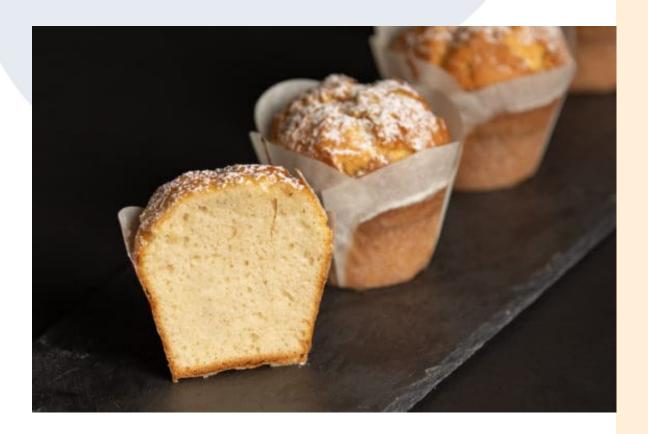

### **OVERVIEW**

Vanilla Muffin & Cake has an excellent taste profile, you can also add your own flavours and inclusions, opening up a whole host of endless options. It is bake stable, and capable of supporting berries, chocolate chunks, jam or nuts. Vanilla Muffin & Cake is ideal for all muffin and soft cake applications, whether these are in trays or other moulds. It offers you consistent performance, with good volume and a really moist crumb.