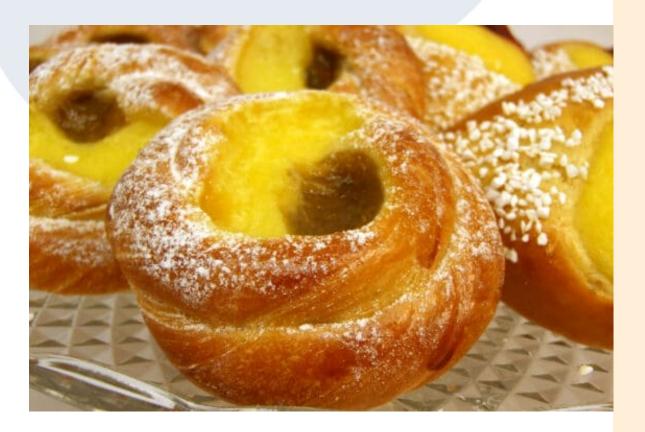

# **OVERVIEW**

Les Fruits 70% Rhubarb is an exclusive, natural fruit filling that contains 70% rhubarb of the highest quality. The filling has a naturally good taste, a natural color and gives a beautiful shine. It contains pieces of fruit and can be used for all kinds of pastries and desserts. Can be baked off or used cold and can easily be mixed with cream or mousse.

### FINISHED PRODUCT

Berliner, Cake, Cheesecake, Cupcake, Danish pastry, Dessert, Doughnut, Morning goods, Swiss roll