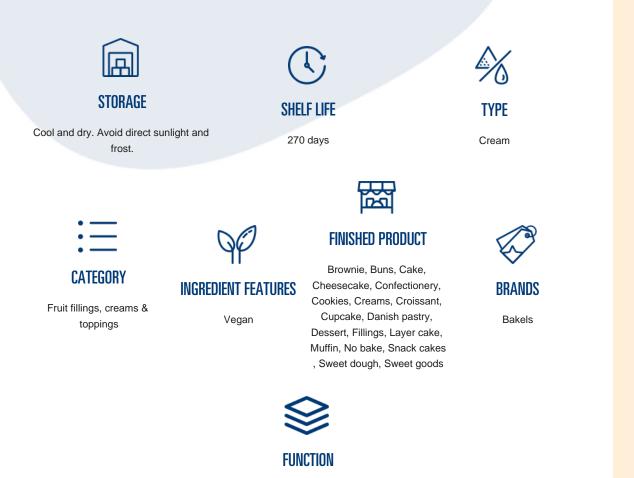

### **OVERVIEW**

Chocolate Fudgice is a soft eating fudge topping, that sets with a non-stick surface once applied and suitable for vegans.

#### **BENEFITS INCLUDE:**

- Easy to handle.
- Excellent eating and keeping qualities.
- · Suitable for vegans.
- Versatile product, suitable for decorating gateaux, buns, doughnuts and flooding products.
- Add butter for a delicious, easy to spread buttercream.

#### USAGE

As required.

#### PACKAGING

Code

**Type** Pail Palletisation