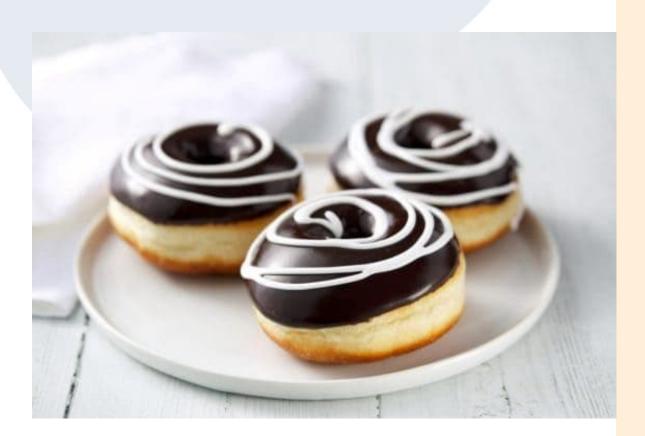

### **OVERVIEW**

Chocolate Fudgice is a soft eating fudge topping, that sets with a non-stick surface once applied and suitable for vegans.

#### **BENEFITS INCLUDE:**

- Easy to handle.
- Excellent eating and keeping qualities.
- · Suitable for vegans.
- Versatile product, suitable for decorating gateaux, buns, doughnuts and flooding products.
- Add butter for a delicious, easy to spread buttercream.

Also available in **Toffee** and **White**.