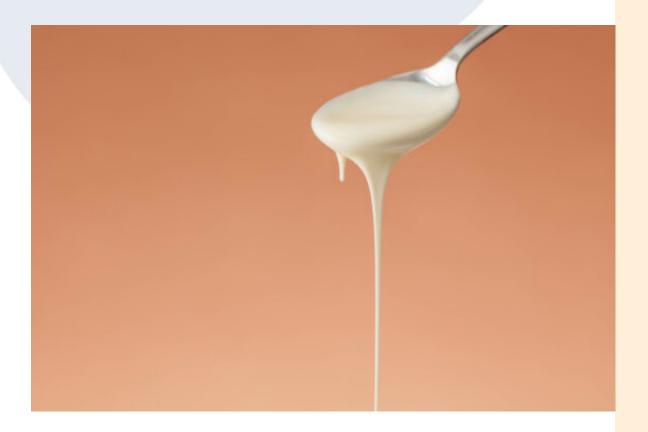

## **OVERVIEW**

A high quality non-tempering coating with an excellent taste of white chocolate. Made from segregated certified RSPO palm oil. Does not contain any hydrogenated fat. Free from soy.

Chockex is an alternative to regular chocolate and can be used for coating, dipping and much more. This high quality product is suitable for decoration and moulding. It gives a nice shine and a hard snap.