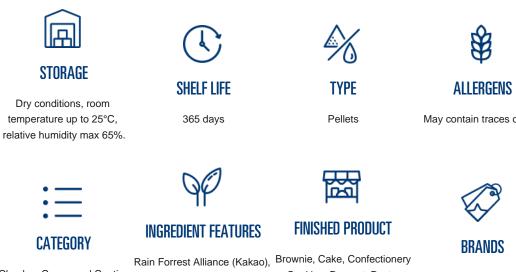

Chockex Compound Coating RSPO, Vegan, Without added , Cookies, Dessert, Pastry, Sweet goods sugar

Decoration, Flavouring

May contain traces of milk

Bakels